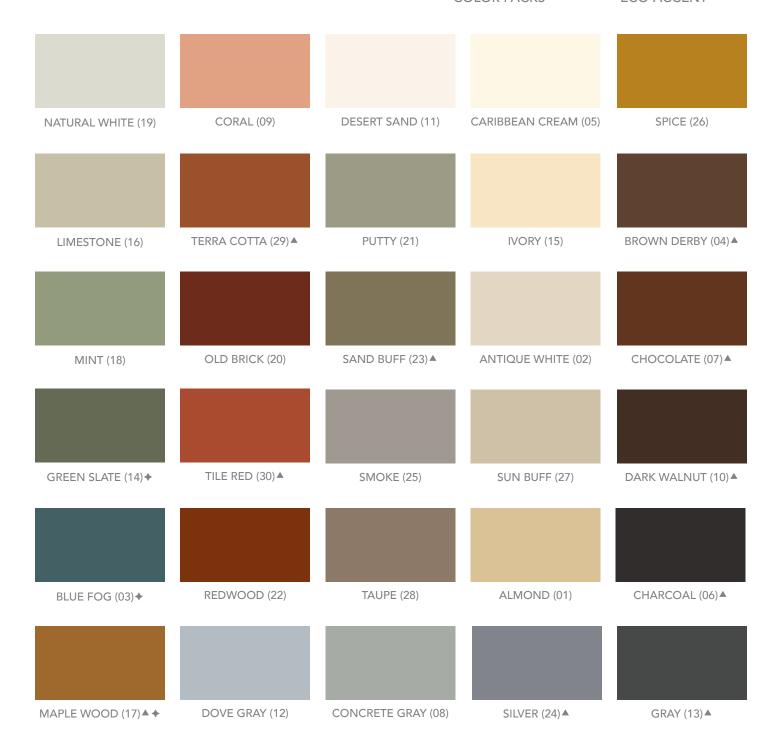

## Master COLOR CHART

COLOR HARDENER POWDER RELEASE COLOR PACKS PIGMENTED ACRYLICS PIGMENTED COATINGS ECO-ACCENT

**Note:** All colors shown are intended to show the approximate color of finish, choices, and ranges. Dry pigment colors are achieved after 2 coats of a penetrating, color enhancing, clear sealer. DO NOT use this chart as a final selection for colors. Final colors are effected by site conditions and installation procedures. SureCrete recommends making final selections from job specific samples made in the field.

Color Packs are used for white bag mixes only, including: SureStamp, SureSpray, SureTex, Micro Topping and SureBroom. This color chart is not intended for use in Ready Mix or integral color for concrete. Products in the Xtreme Series line that need XS Modifier require the use of 2 color packs per gallon of XS Modifier.

- ◆ This symbol indicates that these colors fall under Special Color 1, and have a higher cost when ordering in a sealer line.
- ▲ This symbol indicates colors available in the Eco-Accent product line.